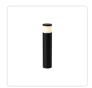

# **BOLLARDS**

EB46430-BK Black

# **DESCRIPTION**

**PROJECT** 

Architecturally designed high-power LED exterior bollard fixture. This diecast powder-coated aluminum cylinder has a frosted polycarbonate diffuser that provides diffused omni directional light to the surrounding area. Available in three base sizes with interchangeable head options.