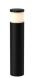

# **BOLLARDS**

EB46430-BK Black

# **DESCRIPTION**

**PROJECT** 

Architecturally designed high-power LED exterior bollard fixture. This diecast powder-coated aluminum cylinder has a frosted polycarbonate diffuser that provides diffused omni directional light to the surrounding area. Available in three base sizes with interchangeable head options.