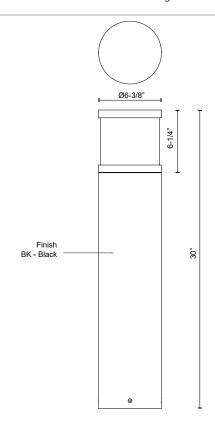

# **SPECIFICATION DETAILS**

| Fixture Dimensions     | D6-3/8" x H30"                                             |
|------------------------|------------------------------------------------------------|
| Light Source           | LED with DC Driver                                         |
| Wattage                | 24W                                                        |
| Total Lumens           | 2500lm                                                     |
| Delivered Lumens       | 950lm*                                                     |
| Voltage                | 120-277V                                                   |
| Color Temperature      | 3000K                                                      |
| CRI (Ra)               | 80CRI                                                      |
| Optional Color Temps   | 2700K - 5000K Available, Minimum Order Quantities<br>Apply |
| LED Rated Life         | 50,000 hours                                               |
| Dimming                | 100% - 10%, TRIAC or ELV Dimmer (Not Included)             |
| Diffuser Details       | Frosted PC                                                 |
| Location               | Wet                                                        |
| Illumination Direction | Down                                                       |